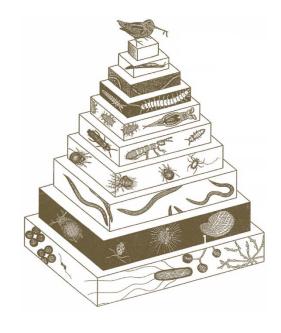

The drawing illustrates the estimated number of soil organisms that exist for every vertebrate animal on earth.