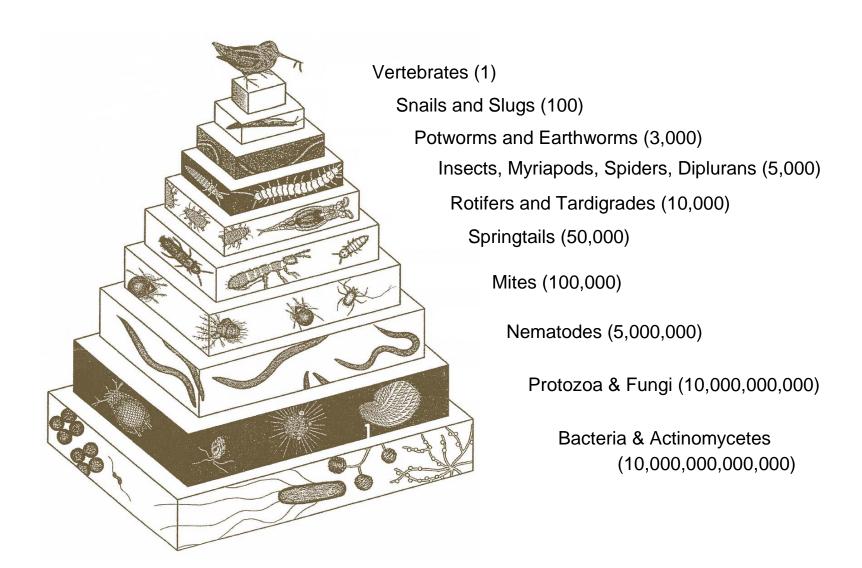

The drawing illustrates the estimated number of soil organisms that exist for every vertebrate animal on earth.